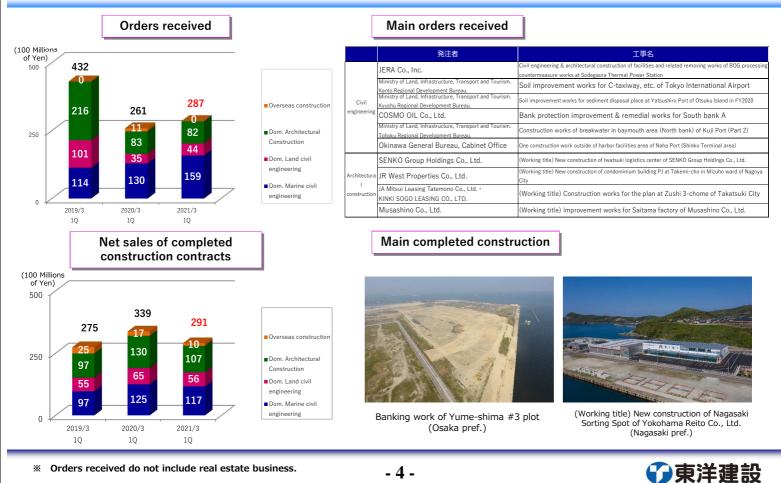

## 4. Three Months Ended June 30, 2020 Orders received • Net sales of construction contracts (Non-Consolidated)