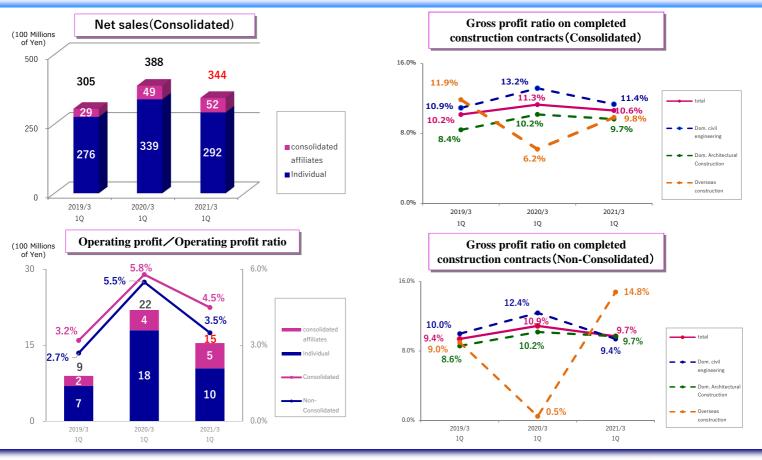

## 3. Changes in Net sales, Operating profit, Gross profit ratio on completed construction contracts

-2-