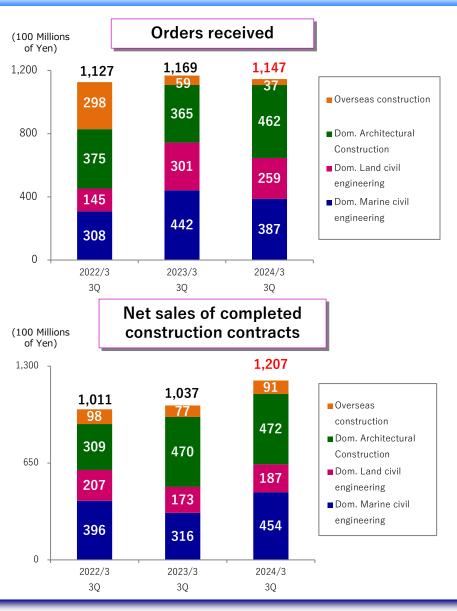

# 4. Nine Months Ended December 31, 2023 construction contracts (Non-Consolidated)

# Orders received • Net sales of