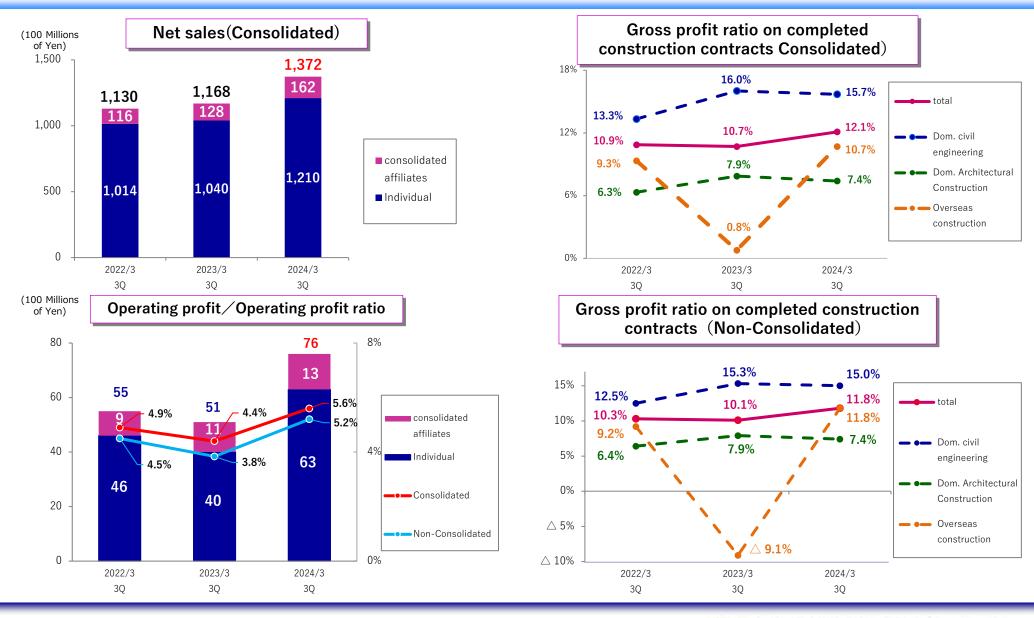

# 3. Changes in Net sales, Operating profit, Gross profit ratio on completed construction contracts

### Income statements related

(Unit:100Million of Yen)

|                                                              | 2023/3                 | Year ended March 2024 |           |               |  |
|--------------------------------------------------------------|------------------------|-----------------------|-----------|---------------|--|
|                                                              | Q3 results             | Plan                  | Q3results | Progress rate |  |
| Net sales                                                    | 1,168                  | 1,925                 | 1,372     | 71%           |  |
| Net sales of completed construction contracts                | 1,163                  | 1,917                 | 1,366     | 71%           |  |
| Dom. civil engineering                                       | 538                    | 1,019                 | 695       | 68%           |  |
| Dom. Architectural Construction                              | 475                    | 620                   | 478       | 77%           |  |
| Overseas construction                                        | 149                    | 278                   | 192       | 69%           |  |
| Side lines                                                   | 4                      | 7                     | 6         | 88%           |  |
| Gross profit                                                 | 128                    | 8 223 167 75          |           | 75%           |  |
| Gross profit on completed construction contracts             | 124                    | 219                   | 164       | 75%           |  |
| Dom. civil engineering                                       | 86                     | 149                   | 108       | 73%           |  |
| Dom. Architectural Construction                              | 37                     | 47                    | 35        | 75%           |  |
| Overseas construction                                        | 1                      | 23                    | 20        | 89%           |  |
| Gross profit on sideline business                            | 3                      | 4                     | 3         | 77%           |  |
| Operating profit                                             | 51                     | 101                   | 76        | 75%           |  |
| Ordinary profit                                              | dinary profit 49 96 70 |                       | 73%       |               |  |
| Current net profit attributable to<br>shareholders of parent | 79 60 44 7             |                       |           | 74%           |  |

#### Income statements related

(Unit:100Million of Yen)

| 2023/3     | Year ended March 2024                                                                 |                                                                                                                                                                                                                                                                                                                                                           |                                                                                                                                                                                                                                                                                                                                                                                                                                                                                                                                                                                                                           |  |
|------------|---------------------------------------------------------------------------------------|-----------------------------------------------------------------------------------------------------------------------------------------------------------------------------------------------------------------------------------------------------------------------------------------------------------------------------------------------------------|---------------------------------------------------------------------------------------------------------------------------------------------------------------------------------------------------------------------------------------------------------------------------------------------------------------------------------------------------------------------------------------------------------------------------------------------------------------------------------------------------------------------------------------------------------------------------------------------------------------------------|--|
| Q3 results | Plan                                                                                  | Q3results                                                                                                                                                                                                                                                                                                                                                 | Progress rate                                                                                                                                                                                                                                                                                                                                                                                                                                                                                                                                                                                                             |  |
| 1,172      | 1,882                                                                                 | 1,151                                                                                                                                                                                                                                                                                                                                                     | 61%                                                                                                                                                                                                                                                                                                                                                                                                                                                                                                                                                                                                                       |  |
| 1,040      | 1,685                                                                                 | 1,210                                                                                                                                                                                                                                                                                                                                                     | 72%                                                                                                                                                                                                                                                                                                                                                                                                                                                                                                                                                                                                                       |  |
| 1,037      | 1,680                                                                                 | 1,207                                                                                                                                                                                                                                                                                                                                                     | 72%                                                                                                                                                                                                                                                                                                                                                                                                                                                                                                                                                                                                                       |  |
| 489        | 949                                                                                   | 642                                                                                                                                                                                                                                                                                                                                                       | 68%                                                                                                                                                                                                                                                                                                                                                                                                                                                                                                                                                                                                                       |  |
| 470        | 610                                                                                   | 472                                                                                                                                                                                                                                                                                                                                                       | 78%                                                                                                                                                                                                                                                                                                                                                                                                                                                                                                                                                                                                                       |  |
| 77         | 121                                                                                   | 91                                                                                                                                                                                                                                                                                                                                                        | 76%                                                                                                                                                                                                                                                                                                                                                                                                                                                                                                                                                                                                                       |  |
| 3          | 4                                                                                     | 3                                                                                                                                                                                                                                                                                                                                                         | 87%                                                                                                                                                                                                                                                                                                                                                                                                                                                                                                                                                                                                                       |  |
| 106        | 6 192 143 75                                                                          |                                                                                                                                                                                                                                                                                                                                                           | 75%                                                                                                                                                                                                                                                                                                                                                                                                                                                                                                                                                                                                                       |  |
| 104        | 100                                                                                   | 1/12                                                                                                                                                                                                                                                                                                                                                      | 75%                                                                                                                                                                                                                                                                                                                                                                                                                                                                                                                                                                                                                       |  |
| 104        | 130                                                                                   | 142                                                                                                                                                                                                                                                                                                                                                       | 15/0                                                                                                                                                                                                                                                                                                                                                                                                                                                                                                                                                                                                                      |  |
| 74         | 138                                                                                   | 96                                                                                                                                                                                                                                                                                                                                                        | 70%                                                                                                                                                                                                                                                                                                                                                                                                                                                                                                                                                                                                                       |  |
| 37         | 45                                                                                    | 35                                                                                                                                                                                                                                                                                                                                                        | 78%                                                                                                                                                                                                                                                                                                                                                                                                                                                                                                                                                                                                                       |  |
| <b>△ 7</b> | 6                                                                                     | 10                                                                                                                                                                                                                                                                                                                                                        | 181%                                                                                                                                                                                                                                                                                                                                                                                                                                                                                                                                                                                                                      |  |
| 1          | 1                                                                                     | 1                                                                                                                                                                                                                                                                                                                                                         | 70%                                                                                                                                                                                                                                                                                                                                                                                                                                                                                                                                                                                                                       |  |
| 40         | 40 86 63 74                                                                           |                                                                                                                                                                                                                                                                                                                                                           | 74%                                                                                                                                                                                                                                                                                                                                                                                                                                                                                                                                                                                                                       |  |
| 37 84 59 7 |                                                                                       | 70%                                                                                                                                                                                                                                                                                                                                                       |                                                                                                                                                                                                                                                                                                                                                                                                                                                                                                                                                                                                                           |  |
| 22         | 22 56 40 71                                                                           |                                                                                                                                                                                                                                                                                                                                                           |                                                                                                                                                                                                                                                                                                                                                                                                                                                                                                                                                                                                                           |  |
|            | 1,172<br>1,040<br>1,037<br>489<br>470<br>77<br>3<br>106<br>104<br>74<br>37<br>△7<br>1 | Q3 results       Plan         1,172       1,882         1,040       1,685         1,037       1,680         489       949         470       610         77       121         3       4         106       192         104       190         74       138         37       45         △ 7       6         1       1         40       86         37       84 | Q3 results         Plan         Q3results           1,172         1,882         1,151           1,040         1,685         1,210           1,037         1,680         1,207           489         949         642           470         610         472           77         121         91           3         4         3           106         192         143           104         190         142           74         138         96           37         45         35           △ 7         6         10           1         1         1           40         86         63           37         84         59 |  |